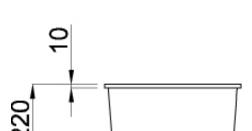

## Quadra Undermount 100 Elleci Quadra 340 Single Bowl

Models

ELMQ100-79 Aluminium\*

Overall Dimensions W x D 380 x 440mm

Bowl Dimensions W x D x H 340 x 400 x 190mm

Corner Radius 10mm

Waste

90mm