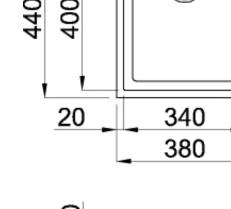

## Quadra Undermount 100 Elleci Quadra 340 Single Bowl

Models

ELMQ100-79 Aluminium\*

Overall Dimensions W x D 380 x 440mm

Bowl Dimensions W x D x H 340 x 400 x 190mm

Corner Radius 10mm

Waste

90mm