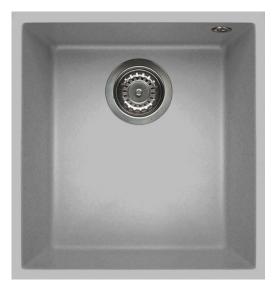

## Quadra Undermount 100 Elleci Quadra 340 Single Bowl

Models

ELMQ100-79 Aluminium\*

Overall Dimensions W x D 380 x 440mm

Bowl Dimensions W x D x H 340 x 400 x 190mm

Corner Radius 10mm

Waste

90mm